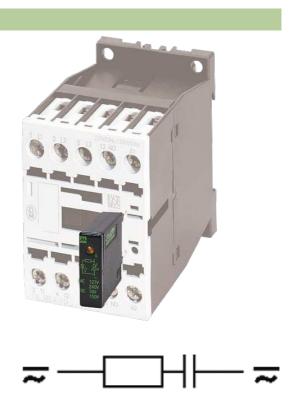

## MOELLER CONTACTOR SUPPRESSOR

RC, 110/230VAC

110 V AC/DC 230 V AC/DC RC

LED displays for 24 V DC without suppression available on request.

## **Appropriate contactors**

|                        | DIL M715, DIL MP20, DIL A               |
|------------------------|-----------------------------------------|
|                        | XTCE007B015B/XTCF020B                   |
| General data           |                                         |
| Temperature range      | -20+70 °C                               |
| Dimensions H × W × D   | 28×8.6×32 mm                            |
| Technical Data         |                                         |
| Damping factor         | approx. 1.5 × UN                        |
| Material               | Flame retardant plastic acc. to (UL 94) |
| Connection wires       | Plug contact                            |
| Commercial data        |                                         |
| country of origin      | DE                                      |
| customs tariff number  | 85363010                                |
| minimum order quantity | 10                                      |