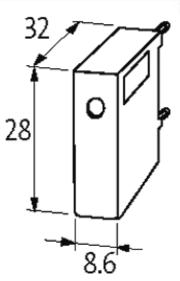

## **Appropriate contactors**

|                        | DIL M715, DIL MP20, DIL A               |
|------------------------|-----------------------------------------|
|                        | XTCE007B015B/XTCF020B                   |
| General data           |                                         |
| Temperature range      | -20+70 °C                               |
| Dimensions H × W × D   | 28×8.6×32 mm                            |
| Technical Data         |                                         |
| Damping factor         | approx. 1.5 × UN                        |
| Material               | Flame retardant plastic acc. to (UL 94) |
| Connection wires       | Plug contact                            |
| Commercial data        |                                         |
| country of origin      | DE                                      |
| customs tariff number  | 85363010                                |
| minimum order quantity | 10                                      |