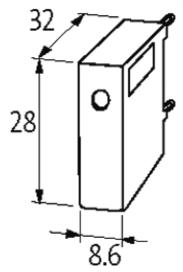

## **Approvals**

| Appropriate contactors           |                                         |
|----------------------------------|-----------------------------------------|
|                                  | DIL M1732                               |
|                                  | XTCE018C032C                            |
| General data                     |                                         |
| Dimensions $H \times W \times D$ | 28×8.6×32 mm                            |
| Temperature range                | -20+70 °C                               |
| Technical Data                   |                                         |
| Damping factor                   | approx. 1.5 × UN                        |
| Material                         | Flame retardant plastic acc. to (UL 94) |
| Connection wires                 | Plug contact                            |
| Commercial data                  |                                         |
| country of origin                | DE                                      |
| customs tariff number            | 85363010                                |
| minimum order quantity           | 1                                       |