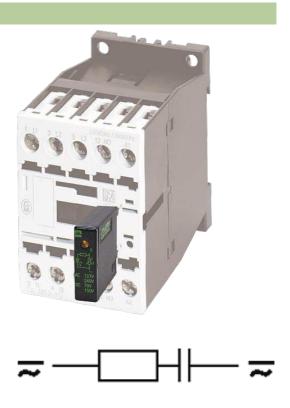

## **MOELLER CONTACTOR SUPPRESSOR**

RC, 110/230VAC

110 V AC/DC 230 V AC/DC RC

LED displays for 24 V DC without suppression available on request.

## Illustration

stay connected

Product may differ from Image