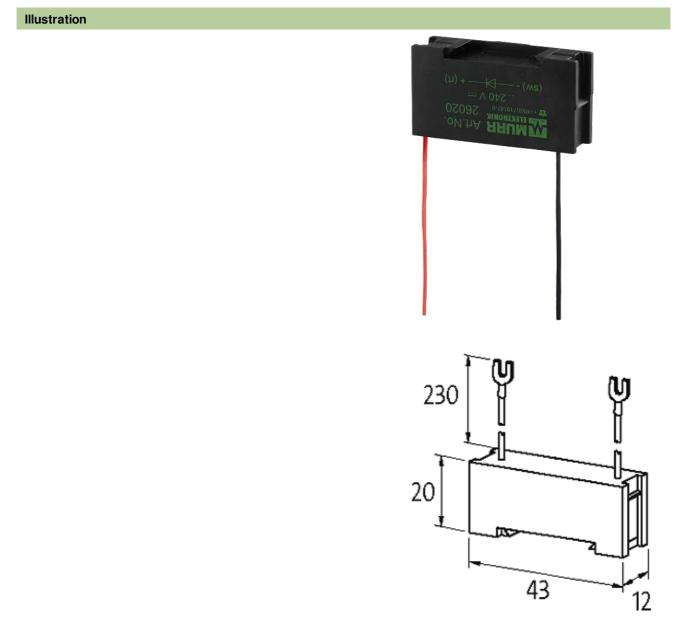

## UNIVERSAL CONTACTOR SUPPRESSOR

RC, 230VAC/DC/25VA/W

230 V AC/DC RC ASA adapter Art.-No. 20900 (included)

For other configurations and voltages, please inquire without accessories, can be directly snapped onto DIN-rail, ASA adapter Art.-No. 20900 included.

RC

Product may differ from Image

| Approvals              |                                     |
|------------------------|-------------------------------------|
| <b>€</b> ₽°            |                                     |
| Appropriate contactors |                                     |
|                        | universal                           |
| General data           |                                     |
| Temperature range      | -20+70 °C                           |
| Mounting method        | ASA adapter ArtNo. 20900 (included) |
| Dimensions H × W × D   | 20×43×12 mm                         |
| Technical Data         |                                     |
| Max. power (W)         | 25 W(VA)                            |
| Commercial data        |                                     |
| country of origin      | CZ                                  |
| customs tariff number  | 85363010                            |
| minimum order quantity | 1                                   |