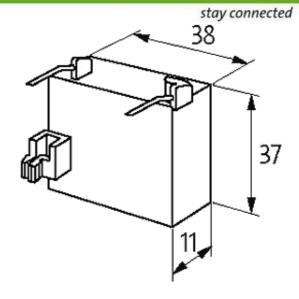

## **Appropriate contactors**

|                                  | DIL 0-2M, DIL R                         |
|----------------------------------|-----------------------------------------|
| General data                     |                                         |
| Dimensions $H \times W \times D$ | 37×38×11 mm                             |
| Technical Data                   |                                         |
| Damping factor                   | approx. 1.5 × UN                        |
| Material                         | Flame retardant plastic acc. to (UL 94) |
| Connection wires                 | Plug contact                            |
| Commercial data                  |                                         |
| country of origin                | CZ                                      |
| customs tariff number            | 85363010                                |
| minimum order quantity           | 1                                       |