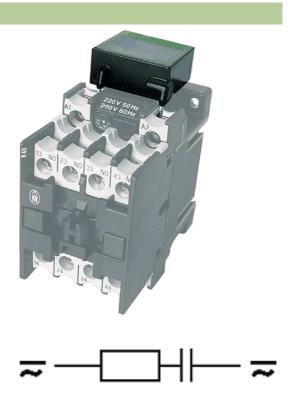

### **MOELLER CONTACTOR SUPPRESSOR**

RC, 110/230VAC

110 V AC/DC 230 V AC/DC RC

For other configurations and voltages, please inquire

#### Illustration

RC

Product may differ from Image