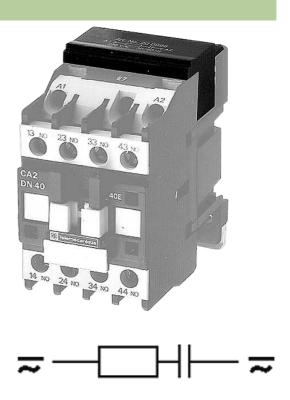

## TELEMECANIQUE CONTACTOR SUPPRESSOR

RC, 48VDC

24 V AC/DC 48 V AC/DC RC

For other configurations and voltages, please inquire

## **Link to Product**

Illustration

stay connected

Product may differ from Image

| Appropriate contactors |                                                      |
|------------------------|------------------------------------------------------|
|                        | CA 2 DN, CA 3 DN, Serie "d", LC 1 D09D32, LP 1 D0D32 |
|                        | NC 1-09(Z)NC 1-32(Z)                                 |
| General data           |                                                      |
| Temperature range      | -20+70 °C                                            |
| Dimensions H × W × D   | 24×45×32 mm                                          |
| Commercial data        |                                                      |
| country of origin      | CZ                                                   |
| customs tariff number  | 85363010                                             |
| minimum order quantity | 1                                                    |