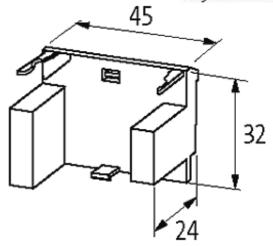

## **Link to Product**

Illustration

stay connected

Product may differ from Image

| Appropriate contactors |                                                      |
|------------------------|------------------------------------------------------|
|                        | CA 2 DN, CA 3 DN, Serie "d", LC 1 D09D32, LP 1 D0D32 |
|                        | NC 1-09(Z)NC 1-32(Z)                                 |
| General data           |                                                      |
| Temperature range      | -20+70 °C                                            |
| Dimensions H × W × D   | 24×45×32 mm                                          |
| Commercial data        |                                                      |
| country of origin      | CZ                                                   |
| customs tariff number  | 85363010                                             |
| minimum order quantity | 1                                                    |