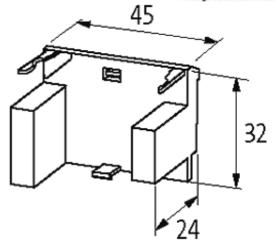

## Illustration

stay connected

Product may differ from Image

| Appropriate contactors |                                                      |
|------------------------|------------------------------------------------------|
|                        | CA 2 DN, CA 3 DN, Serie "d", LC 1 D09D32, LP 1 D0D32 |
|                        | NC 1-09(Z)NC 1-32(Z)                                 |
| General data           |                                                      |
| Temperature range      | -20+70 °C                                            |
| Dimensions H × W × D   | 24×45×32 mm                                          |
| Commercial data        |                                                      |
| country of origin      | CZ                                                   |
| customs tariff number  | 85363010                                             |
| minimum order quantity | 1                                                    |