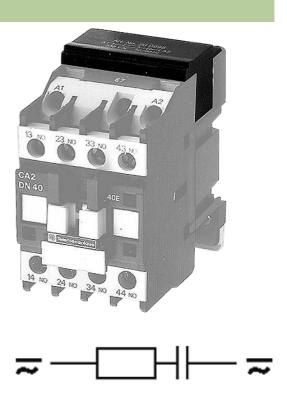

## TELEMECANIQUE CONTACTOR SUPPRESSOR

RC, 110VAC/DC

110 V AC/DC RC

For other configurations and voltages, please inquire

## Illustration

stay connected

Product may differ from Image

| Appropriate contactors |                                                      |
|------------------------|------------------------------------------------------|
|                        | CA 2 DN, CA 3 DN, Serie "d", LC 1 D09D32, LP 1 D0D32 |
|                        | NC 1-09(Z)NC 1-32(Z)                                 |
| General data           |                                                      |
| Temperature range      | -20+70 °C                                            |
| Dimensions H × W × D   | 24×45×32 mm                                          |
| Commercial data        |                                                      |
| country of origin      | CZ                                                   |
| customs tariff number  | 85363010                                             |
| minimum order quantity | 1                                                    |