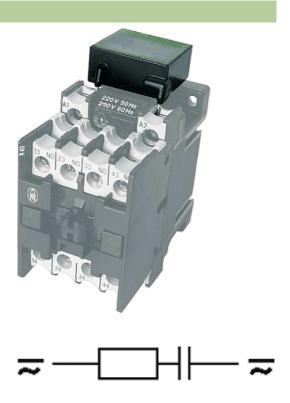

# **MOELLER CONTACTOR SUPPRESSOR**

RC, 110VAC/DC

110 V AC/DC 230 V AC/DC RC

For other configurations and voltages, please inquire

#### Illustration

RC

stay connected
33
30

Product may differ from Image

# **Appropriate contactors**

DIL 3-4...M, DIL 3 H, DIL 4 H

|                                   | DIL 3-4IVI, DIL 3 H, DIL 4 H            |  |  |
|-----------------------------------|-----------------------------------------|--|--|
| General data                      |                                         |  |  |
| Temperature range                 | -20+70 °C                               |  |  |
| Dimensions H × W × D              | 30×33×15 mm                             |  |  |
| Technical Data                    |                                         |  |  |
| Damping factor                    | approx. 1.5 × UN                        |  |  |
| Material                          | Flame retardant plastic acc. to (UL 94) |  |  |
| ivialeriai                        | riame relatuant plastic acc. to (OL 94) |  |  |
| Connection wires                  | Plug contact                            |  |  |
|                                   | •                                       |  |  |
| Connection wires                  | •                                       |  |  |
| Connection wires  Commercial data | Plug contact                            |  |  |