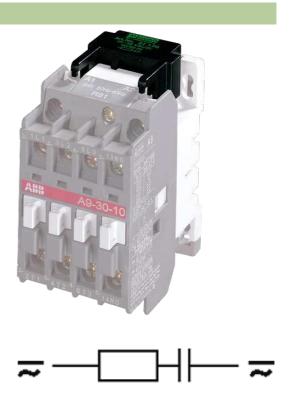

# **ABB CONTACTOR SUPPRESSOR**

RC, 110VAC/DC

110 V AC/DC 230 V AC/DC RC

For other configurations and voltages, please inquire

#### Illustration

stay connected

Product may differ from Image

# **Appropriate contactors**

| _             | _ | - |     | - |
|---------------|---|---|-----|---|
| Δ             | u | A | 1   | 6 |
| $\overline{}$ | J |   | - 1 | · |

|                                  | A 9A 16                                 |  |
|----------------------------------|-----------------------------------------|--|
| General data                     |                                         |  |
| Dimensions $H \times W \times D$ | 40×34.5×15 mm                           |  |
| Temperature range                | -20+70 °C                               |  |
| Technical Data                   |                                         |  |
| Damping factor                   | approx. 1.5 × UN                        |  |
| Connection wires                 | Plug contact                            |  |
| Material                         | Flame retardant plastic acc. to (UL 94) |  |
| Commercial data                  |                                         |  |
| country of origin                | CZ                                      |  |
| customs tariff number            | 85363010                                |  |
| minimum order quantity           | 1                                       |  |