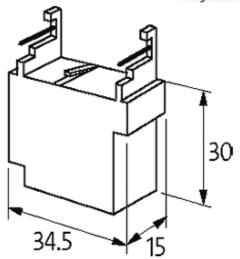

# **Appropriate contactors**

| _             | _ | - |     | - |
|---------------|---|---|-----|---|
| Δ             | u | A | 1   | 6 |
| $\overline{}$ | J |   | - 1 | · |

|                                  | A 9A 16                                 |  |
|----------------------------------|-----------------------------------------|--|
| General data                     |                                         |  |
| Dimensions $H \times W \times D$ | 40×34.5×15 mm                           |  |
| Temperature range                | -20+70 °C                               |  |
| Technical Data                   |                                         |  |
| Damping factor                   | approx. 1.5 × UN                        |  |
| Connection wires                 | Plug contact                            |  |
| Material                         | Flame retardant plastic acc. to (UL 94) |  |
| Commercial data                  |                                         |  |
| country of origin                | CZ                                      |  |
| customs tariff number            | 85363010                                |  |
| minimum order quantity           | 1                                       |  |