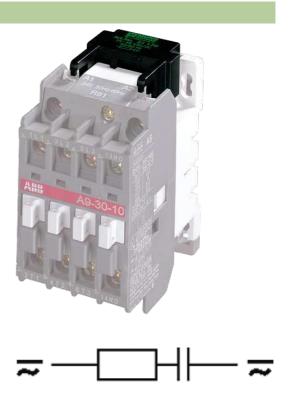

## **ABB CONTACTOR SUPPRESSOR**

RC, 110/230VAC

110 V AC/DC 230 V AC/DC RC

For other configurations and voltages, please inquire

## Illustration

stay connected

Product may differ from Image