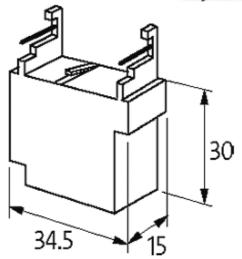

## **Approvals**

|  | muia | +~ . | <br>+ | tore |
|--|------|------|-------|------|
|  |      |      |       |      |

|                                  | A 26A 110                               |  |  |
|----------------------------------|-----------------------------------------|--|--|
| General data                     |                                         |  |  |
| Dimensions $H \times W \times D$ | 40×34.5×15 mm                           |  |  |
| Temperature range                | -20+70 °C                               |  |  |
| Technical Data                   |                                         |  |  |
| Damping factor                   | approx. 1.5 × UN                        |  |  |
| Material                         | Flame retardant plastic acc. to (UL 94) |  |  |
| Connection wires                 | Plug contact                            |  |  |
| Commercial data                  |                                         |  |  |
| country of origin                | CZ                                      |  |  |
| customs tariff number            | 85363010                                |  |  |
| minimum order quantity           | 1                                       |  |  |