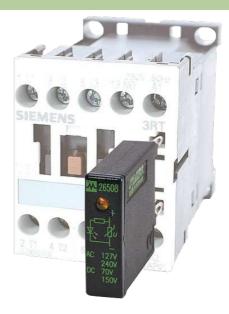

# SIEMENS CONTACTOR SUPPRESSOR

RC, 230VAC/DC

230 V AC/DC RC

For other configurations and voltages, please inquire

#### Illustration

RC

Product may differ from Image

# **Appropriate contactors**

3 RH 1/11; 3 RT 1/3 RH1; 3 RT 1/10.15...10.17

|                        | , , , , , , , , , , , , , , , , , , , |  |
|------------------------|---------------------------------------|--|
| General data           |                                       |  |
| Temperature range      | -20+70 °C                             |  |
| Dimensions H × W × D   | 28×8.6×32 mm                          |  |
| Commercial data        |                                       |  |
| country of origin      | DE                                    |  |
| customs tariff number  | 85363010                              |  |
| minimum order quantity | 1                                     |  |