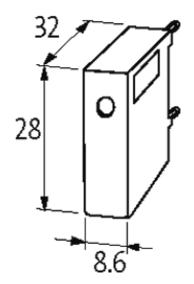

# **Appropriate contactors**

3 RH 1/11; 3 RT 1/3 RH1; 3 RT 1/10.15...10.17

|                        | , , , , , , , , , , , , , , , , , , , |  |
|------------------------|---------------------------------------|--|
| General data           |                                       |  |
| Temperature range      | -20+70 °C                             |  |
| Dimensions H × W × D   | 28×8.6×32 mm                          |  |
| Commercial data        |                                       |  |
| country of origin      | DE                                    |  |
| customs tariff number  | 85363010                              |  |
| minimum order quantity | 1                                     |  |