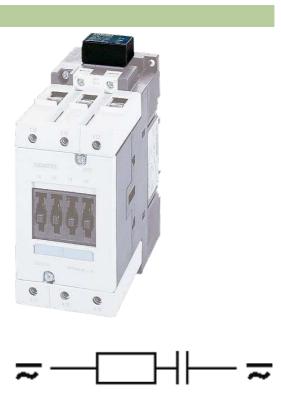

## SIEMENS CONTACTOR SUPPRESSOR

RC, 230VAC/DC

230 V AC/DC RC

For other configurations and voltages, please inquire

## Illustration

stay connected

Product may differ from Image

| Appropriate contactors |                                         |
|------------------------|-----------------------------------------|
|                        | 3 RT 1.5/6/7                            |
| General data           |                                         |
| Temperature range      | -20+70 °C                               |
| Dimensions H × W × D   | 37.5×36×27.5 mm                         |
| Technical Data         |                                         |
| Damping factor         | approx. 1.5 × UN                        |
| Material               | Flame retardant plastic acc. to (UL 94) |
| Connection wires       | 45 mm with cable forks                  |
| Commercial data        |                                         |
| country of origin      | CZ                                      |
| customs tariff number  | 85363010                                |
| minimum order quantity | 1                                       |