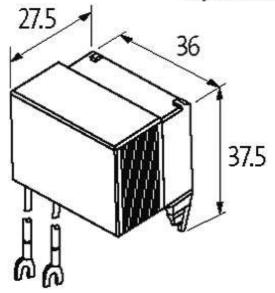

## Illustration

stay connected

Product may differ from Image

| Appropriate contactors |                                         |
|------------------------|-----------------------------------------|
|                        | 3 RT 1.5/6/7                            |
| General data           |                                         |
| Temperature range      | -20+70 °C                               |
| Dimensions H × W × D   | 37.5×36×27.5 mm                         |
| Technical Data         |                                         |
| Damping factor         | approx. 1.5 × UN                        |
| Material               | Flame retardant plastic acc. to (UL 94) |
| Connection wires       | 45 mm with cable forks                  |
| Commercial data        |                                         |
| country of origin      | CZ                                      |
| customs tariff number  | 85363010                                |
| minimum order quantity | 1                                       |