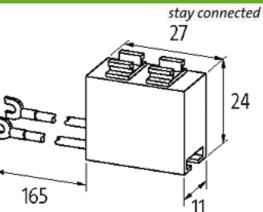

Murrelektronik GmbH | Falkenstraße 3,71570 Oppenweiler | Fon +49 (71 91) 47-0, Fax +49 (71 91) 47-491000 | shop@murrelektronik.com | shop.murrelektronik.com

Product may differ from Image

| Approvals                        |                                       |
|----------------------------------|---------------------------------------|
|                                  |                                       |
| Appropriate contactors           |                                       |
|                                  | 3 TH 3/4/8; 3 TF 3045; 3 TB 403 TB 44 |
| General data                     |                                       |
| Temperature range                | -20+70 °C                             |
| Dimensions $H \times W \times D$ | 11×27×24 mm                           |
| Commercial data                  |                                       |
| country of origin                | CZ                                    |
| customs tariff number            | 85363010                              |
| minimum order quantity           | 1                                     |