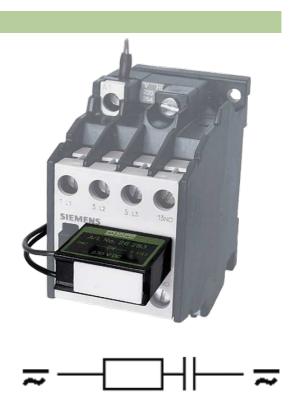

## SIEMENS CONTACTOR SUPPRESSOR

RC, 230VAC/DC

230 V AC/DC RC

For other configurations and voltages, please inquire

Murrelektronik GmbH | Falkenstraße 3,71570 Oppenweiler | Fon +49 (71 91) 47-0, Fax +49 (71 91) 47-491000 | shop@murrelektronik.com | shop.murrelektronik.com

Product may differ from Image

| Approvals                        |                                       |
|----------------------------------|---------------------------------------|
|                                  |                                       |
| Appropriate contactors           |                                       |
|                                  | 3 TH 3/4/8; 3 TF 3045; 3 TB 403 TB 44 |
| General data                     |                                       |
| Temperature range                | -20+70 °C                             |
| Dimensions $H \times W \times D$ | 11×27×24 mm                           |
| Commercial data                  |                                       |
| country of origin                | CZ                                    |
| customs tariff number            | 85363010                              |
| minimum order quantity           | 1                                     |