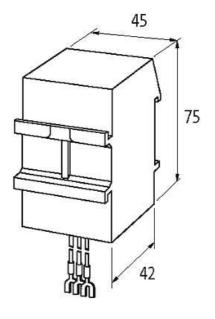

## **Approvals**

| General data                     |                                                                                             |
|----------------------------------|---------------------------------------------------------------------------------------------|
| Dimensions $H \times W \times D$ | 75×45×42 mm                                                                                 |
| Temperature range                | -20+60 °C                                                                                   |
| Connection                       | approx. 300 mm, single cores 1.5 mm <sup>2</sup> , with self-securing fork terminal ends M4 |
| Technical Data                   |                                                                                             |
| Frequency                        | 5060 Hz                                                                                     |
| Commercial data                  |                                                                                             |
| country of origin                | CZ                                                                                          |
| customs tariff number            | 85363010                                                                                    |
| minimum order quantity           | 1                                                                                           |