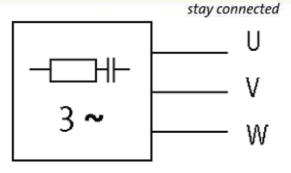

stay connected

## **MOTOR SUPPRESSOR**

RC, 3x500VAC/4kW

 $3 \times 500 \text{ V AC} +10 \%$  RC

Suppressors for other voltages, frequencies, and motor ratings available on request. Do not use RC motor suppressors with frequency inverters.  $3 \times 500 \text{ V AC} + 10 \%$ 