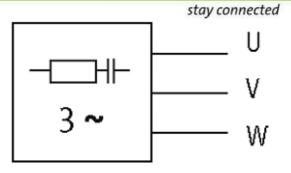

stay connected

## **MOTOR SUPPRESSOR**

RC, 3x500VAC/4kW

 $3\times500$  V AC +10 % RC

Suppressors for other voltages, frequencies, and motor ratings available on request. Do not use RC motor suppressors with frequency inverters.  $3 \times 500$  V AC +10 %