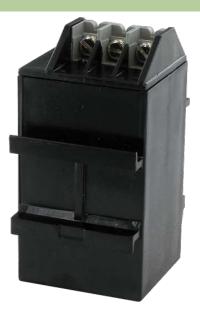

## Illustration

RC

## Product may differ from Image

| General data           |                                                          |
|------------------------|----------------------------------------------------------|
| Connection             | 3-pole terminal, $2 \times 0.752.5$ mm <sup>2</sup> , M4 |
| Temperature range      | -20+60 °C                                                |
| Dimensions H × W × D   | 75×45×42 mm                                              |
| Commercial data        |                                                          |
| country of origin      | CZ                                                       |
| customs tariff number  | 85363010                                                 |
| minimum order quantity | 1                                                        |