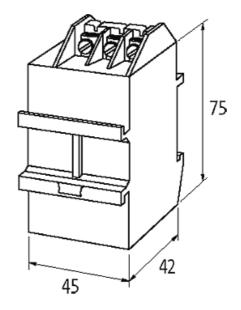

## Product may differ from Image

| General data           |                                                          |
|------------------------|----------------------------------------------------------|
| Connection             | 3-pole terminal, $2 \times 0.752.5$ mm <sup>2</sup> , M4 |
| Temperature range      | -20+60 °C                                                |
| Dimensions H × W × D   | 75×45×42 mm                                              |
| Commercial data        |                                                          |
| country of origin      | CZ                                                       |
| customs tariff number  | 85363010                                                 |
| minimum order quantity | 1                                                        |