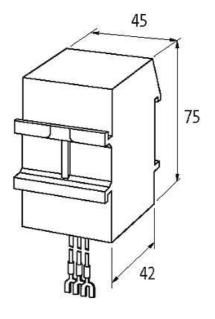

## **Approvals**

| General data                     |                                                                                       |
|----------------------------------|---------------------------------------------------------------------------------------|
| Dimensions $H \times W \times D$ | 75×45×42 mm                                                                           |
| Temperature range                | -20+60 °C                                                                             |
| Connection                       | approx. 250 mm, single cores 0.5 mm $^{2}$ , with self-securing fork terminal ends M4 |
| Technical Data                   |                                                                                       |
| Frequency                        | 5060 Hz                                                                               |
| Commercial data                  |                                                                                       |
| country of origin                | CZ                                                                                    |
| customs tariff number            | 85363010                                                                              |
| minimum order quantity           | 1                                                                                     |