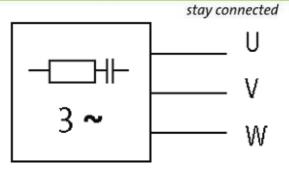

stay connected

## **MOTOR SUPPRESSOR**

RC, 3x400VAC/10kW

3 × 400 V AC RC

Suppressors for other voltages, frequencies, and motor ratings available on request. Do not use RC motor suppressors with frequency inverters.