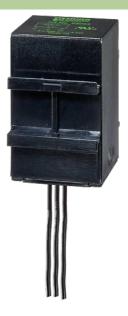

stay connected

## **MOTOR SUPPRESSOR**

RC, 3x400VAC/10kW

3 × 400 V AC RC

Suppressors for other voltages, frequencies, and motor ratings available on request. Do not use RC motor suppressors with frequency inverters.

## **Link to Product**

## Illustration









RC

Product may differ from Image

## **Approvals**



| General data                     |                                                                                       |
|----------------------------------|---------------------------------------------------------------------------------------|
| Dimensions $H \times W \times D$ | 75×45×42 mm                                                                           |
| Temperature range                | -20+60 °C                                                                             |
| Connection                       | approx. 250 mm, single cores 0.5 mm $^{2}$ , with self-securing fork terminal ends M4 |
| Technical Data                   |