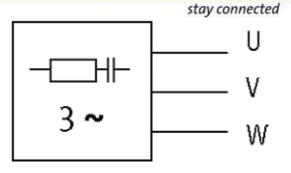

stay connected

## **MOTOR SUPPRESSOR**

RC, 3x400VAC/10kW

3 × 400 V AC RC

Suppressors for other voltages, frequencies, and motor ratings available on request. Do not use RC motor suppressors with frequency inverters.