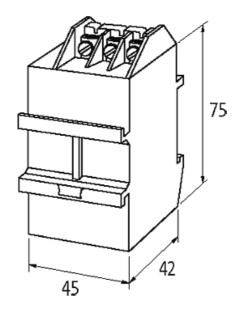

## Product may differ from Image

| General data           |                                                          |
|------------------------|----------------------------------------------------------|
| Connection             | 3-pole terminal, $2 \times 0.752.5$ mm <sup>2</sup> , M4 |
| Dimensions H × W × D   | 75×45×42 mm                                              |
| Temperature range      | -20+60 °C                                                |
| Commercial data        |                                                          |
| country of origin      | CZ                                                       |
| customs tariff number  | 85363010                                                 |
| minimum order quantity | 1                                                        |