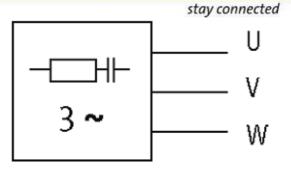

stay connected

## **MOTOR SUPPRESSOR**

RC, 3x400VAC/4kW

3 × 400 V AC RC

Suppressors for other voltages, frequencies, and motor ratings available on request. Do not use RC motor suppressors with frequency inverters.