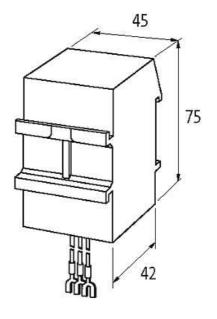

## **Approvals**

| General data                     |                                                                                       |
|----------------------------------|---------------------------------------------------------------------------------------|
| Dimensions $H \times W \times D$ | 75×45×42 mm                                                                           |
| Temperature range                | -20+60 °C                                                                             |
| Connection                       | approx. 250 mm, single cores 0.5 mm $^{2}$ , with self-securing fork terminal ends M4 |
| Technical Data                   |                                                                                       |
| Frequency                        | 5060 Hz                                                                               |
| Commercial data                  |                                                                                       |
| country of origin                | CZ                                                                                    |
| customs tariff number            | 85363010                                                                              |
| minimum order quantity           | 1                                                                                     |