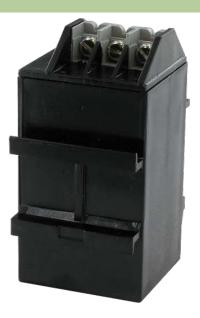

## Illustration

RC

## Product may differ from Image

| General data           |                                                       |
|------------------------|-------------------------------------------------------|
| Connection             | 3-pole terminal, $2 \times 0.752.5 \text{ mm}^2$ , M4 |
| Dimensions H × W × D   | 75×45×42 mm                                           |
| Temperature range      | -20+60 °C                                             |
| Commercial data        |                                                       |
| country of origin      | CZ                                                    |
| customs tariff number  | 85363010                                              |
| minimum order quantity | 1                                                     |