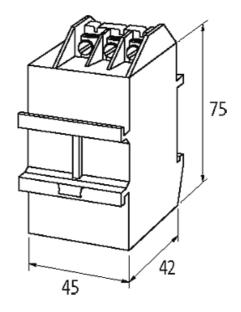

## Product may differ from Image

| General data           |                                                       |
|------------------------|-------------------------------------------------------|
| Connection             | 3-pole terminal, $2 \times 0.752.5 \text{ mm}^2$ , M4 |
| Dimensions H × W × D   | 75×45×42 mm                                           |
| Temperature range      | -20+60 °C                                             |
| Commercial data        |                                                       |
| country of origin      | CZ                                                    |
| customs tariff number  | 85363010                                              |
| minimum order quantity | 1                                                     |