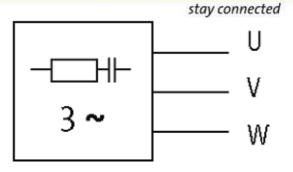

stay connected

## **MOTOR SUPPRESSOR**

RC, 3x575VAC/7,5kW

3 × 575 V AC RC

Suppressors for other voltages, frequencies, and motor ratings available on request. Do not use RC motor suppressors with frequency inverters.