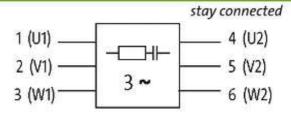

stay connected

## **MOTOR SUPPRESSOR**

RC, 3x400VAC/20kW

3 × 400 V AC RC single

Suppressors for other voltages, frequencies, and motor ratings available on request. Do not use RC motor suppressors with frequency inverters.

## Illustration

RC-(1) per phase

Product may differ from Image