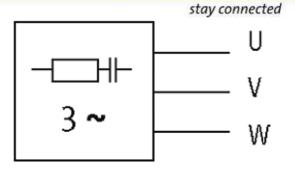

stay connected

## **MOTOR SUPPRESSOR**

RC, 3x690VAC/10kW

3 × 690 V AC RC

Suppressors for other voltages, frequencies, and motor ratings available on request. Do not use RC motor suppressors with frequency inverters.