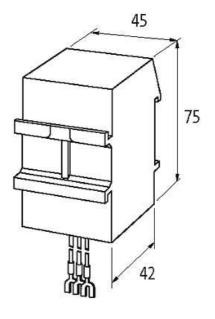

## Product may differ from Image

| General data           |                                                                                       |
|------------------------|---------------------------------------------------------------------------------------|
| Dimensions H × W × D   | 75×45×42 mm                                                                           |
| Temperature range      | -20+60 °C                                                                             |
| Connection             | approx. 250 mm, single cores 0.5 mm $^{2}$ , with self-securing fork terminal ends M4 |
| Technical Data         |                                                                                       |
| Frequency              | 5060 Hz                                                                               |
| Commercial data        |                                                                                       |
| country of origin      | CZ                                                                                    |
| customs tariff number  | 85363010                                                                              |
| minimum order quantity | 1                                                                                     |