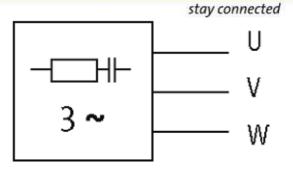

stay connected

## **MOTOR SUPPRESSOR**

RC, 3x575VAC/20kW

3 × 575 V AC RC

Suppressors for other voltages, frequencies, and motor ratings available on request. Do not use RC motor suppressors with frequency inverters.