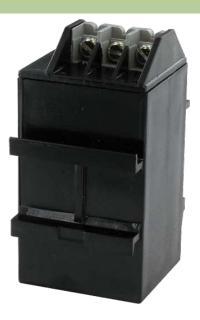

## Illustration

RC

## Product may differ from Image

| General data           |                                      |
|------------------------|--------------------------------------|
| Connection             | 3-pole terminal, 2 × 0.752.5 mm², M4 |
| Dimensions H × W × D   | 75×45×42 mm                          |
| Temperature range      | -20+60 °C                            |
| Commercial data        |                                      |
| country of origin      | CZ                                   |
| customs tariff number  | 85363010                             |
| minimum order quantity | 1                                    |