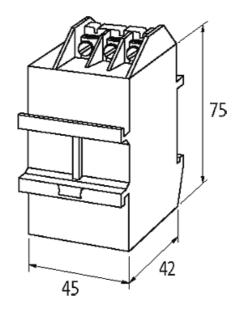

## Product may differ from Image

| General data           |                                      |
|------------------------|--------------------------------------|
| Connection             | 3-pole terminal, 2 × 0.752.5 mm², M4 |
| Dimensions H × W × D   | 75×45×42 mm                          |
| Temperature range      | -20+60 °C                            |
| Commercial data        |                                      |
| country of origin      | CZ                                   |
| customs tariff number  | 85363010                             |
| minimum order quantity | 1                                    |