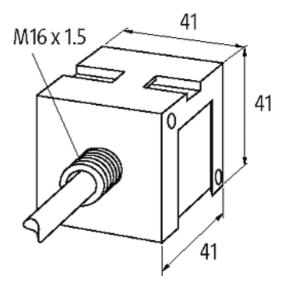

## **Approvals**

| General data           |                                        |
|------------------------|----------------------------------------|
| Temperature range      | -20+60 °C                              |
| Mounting method        | DIN-rail mountable TH35 (EN 60715)     |
| Connection             | approx. 500 mm, PVC cable 3 × 0.75 mm² |
| Dimensions H × W × D   | 41×41×41 mm                            |
| Commercial data        |                                        |
| country of origin      | CZ                                     |
| customs tariff number  | 85363010                               |
| minimum order quantity | 1                                      |