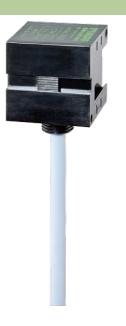

## **MOTOR SUPPRESSOR**

RC, 3x575VAC/7,5kW

RC PG9 (SW19) 3 × 575 V AC

Suppressors for other voltages, frequencies, and motor ratings available on request. Do not use RC motor suppressors with frequency inverters. For DIN-rail mounting use 2 × Art.-No. 20900 adapter feet

## Illustration

RC

Product may differ from Image