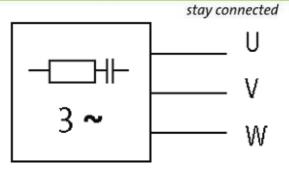

stay connected

## **MOTOR SUPPRESSOR**

RC, 3x575VAC/7,5kW

3 × 575 V AC RC

Suppressors for other voltages, frequencies, and motor ratings available on request. Do not use RC motor suppressors with frequency inverters. For DIN-rail mounting use  $2 \times Art$ -No. 20900 adapter feet