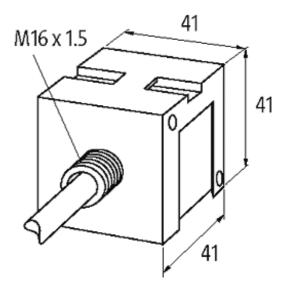

## **Approvals**

| General data           |                                                    |
|------------------------|----------------------------------------------------|
| Temperature range      | -20+60 °C                                          |
| Mounting method        | DIN-rail mountable TH35 (EN 60715)                 |
| Connection             | approx. 500 mm, PVC cable 3 × 0.75 mm <sup>2</sup> |
| Dimensions H × W × D   | 41×41×41 mm                                        |
| Commercial data        |                                                    |
| country of origin      | CZ                                                 |
| customs tariff number  | 85363010                                           |
| minimum order quantity | 1                                                  |