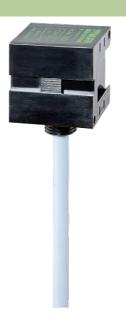

stay connected

## **MOTOR SUPPRESSOR**

RC, 3x575VAC/7,5kW

3 × 575 V AC RC

Suppressors for other voltages, frequencies, and motor ratings available on request. Do not use RC motor suppressors with frequency inverters. For DIN-rail mounting use  $2 \times Art$ -No. 20900 adapter feet

## **Link to Product**

## Illustration









RC

Product may differ from Image

## **Approvals**



| General data           |                                                    |
|------------------------|----------------------------------------------------|
| Temperature range      | -20+60 °C                                          |
| Mounting method        | DIN-rail mountable TH35 (EN 60715)                 |
| Connection             | approx. 500 mm, PVC cable 3 × 0.75 mm <sup>2</sup> |
| Dimensions H × W × D   | 41×41×41 mm                                        |
| Commercial data        |                                                    |
| country of origin      | CZ                                                 |
| customs tariff number  | 85363010                                           |
| minimum order q