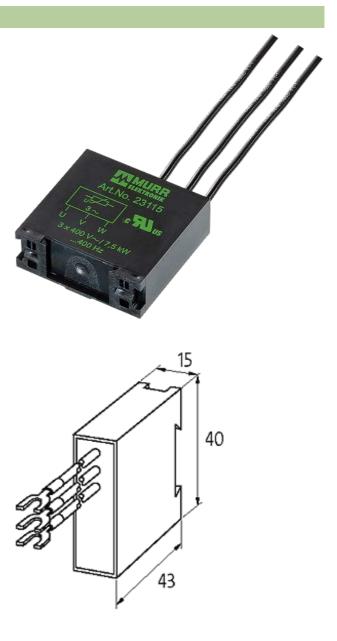

## Illustration

RC

Product may differ from Image

## **Approvals**

| General data           |                                                                                       |
|------------------------|---------------------------------------------------------------------------------------|
| Temperature range      | -20+60 °C                                                                             |
| Mounting method        | DIN-rail mountable TH35 (EN 60715)                                                    |
| Connection             | approx. 200 mm, single cores 0.35 mm <sup>2</sup> self-securing fork terminal ends M4 |
| Dimensions H × W × D   | 43×15×40 mm                                                                           |
| Technical Data         |                                                                                       |
| Frequency              | 5060 Hz                                                                               |
| Commercial data        |                                                                                       |
| country of origin      | CZ                                                                                    |
| customs tariff number  | 85363010                                                                              |
| minimum order quantity | 1                                                                                     |