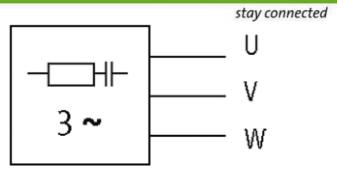

## **MOTOR SUPPRESSOR**

RC, 3x400...575VAC/4kW

3 × 400 V AC 3 × 575 V AC RC

For DIN-rail mounting use 1  $\times$  Art.-No. 20900 adapter feet Suppressors for other voltages, frequencies, and motor ratings available on request. Do not use RC motor suppressors with frequency inverters.