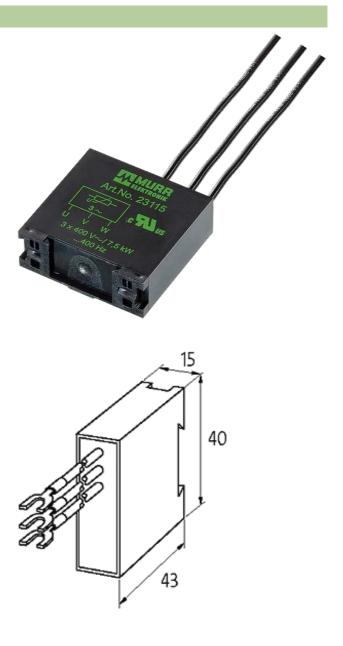

## **MOTOR SUPPRESSOR**

RC, 3x690VAC/4kW

3 × 690 V AC RC

For DIN-rail mounting use 1  $\times$  Art.-No. 20900 adapter feet Suppressors for other voltages, frequencies, and motor ratings available on request. Do not use RC motor suppressors with frequency inverters.

## Illustration

RC

Product may differ from Image

## **Approvals**

| General data           |                                                                          |
|------------------------|--------------------------------------------------------------------------|
| Temperature range      | -20+60 °C                                                                |
| Mounting method        | DIN-rail mountable TH35 (EN 60715)                                       |
| Connection             | approx. 200 mm, single cores 0.5 mm² self-securing fork terminal ends M4 |
| Dimensions H × W × D   | 43×15×40 mm                                                              |
| Technical Data         |                                                                          |
| Frequency              | 5060 Hz                                                                  |
| Commercial data        |                                                                          |
| country of origin      | CZ                                                                       |
| customs tariff number  | 85363010                                                                 |
| minimum order quantity | 1                                                                        |