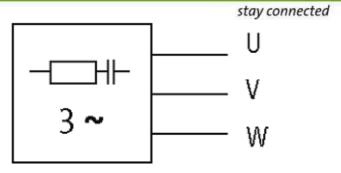

stay connected

## **MOTOR SUPPRESSOR**

RC, 3x690VAC/4kW

3 × 690 V AC RC

For DIN-rail mounting use 1  $\times$  Art.-No. 20900 adapter feet Suppressors for other voltages, frequencies, and motor ratings available on request. Do not use RC motor suppressors with frequency inverters.