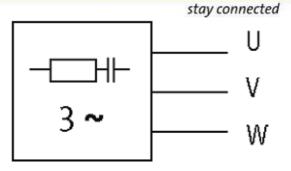

stay connected

## **MOTOR SUPPRESSOR**

RC, 3x400VAC/10kW

3 × 400 V AC RC

For DIN-rail mounting use 2  $\times$  Art.- No. 20900 adapter feet Suppressors for other voltages, frequencies, and motor ratings available on request. Do not use RC motor suppressors with frequency inverters.