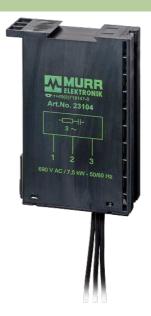

## **MOTOR SUPPRESSOR**

RC, 3x400VAC/10kW

3 × 400 V AC RC

For DIN-rail mounting use 2  $\times$  Art.- No. 20900 adapter feet Suppressors for other voltages, frequencies, and motor ratings available on request. Do not use RC motor suppressors with frequency inverters.

## Illustration

RC

## Product may differ from Image

| General data           |                                                |
|------------------------|------------------------------------------------|
| Connection             | approx. 500 mm, single cores 1 mm <sup>2</sup> |
| Temperature range      | -20+60 °C                                      |
| Mounting method        | DIN-rail mountable TH35 (EN 60715)             |
| Dimensions H × W × D   | 92×61×25 mm                                    |
| Technical Data         |                                                |
| Frequency              | 5060 Hz                                        |
| Commercial data        |                                                |
| country of origin      | CZ                                             |
| customs tariff number  | 85363010                                       |
| minimum order quantity | 1                                              |