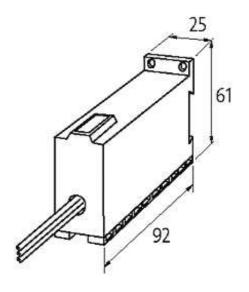

## Product may differ from Image

| General data           |                                                |
|------------------------|------------------------------------------------|
| Connection             | approx. 500 mm, single cores 1 mm <sup>2</sup> |
| Temperature range      | -20+60 °C                                      |
| Mounting method        | DIN-rail mountable TH35 (EN 60715)             |
| Dimensions H × W × D   | 92×61×25 mm                                    |
| Technical Data         |                                                |
| Frequency              | 5060 Hz                                        |
| Commercial data        |                                                |
| country of origin      | CZ                                             |
| customs tariff number  | 85363010                                       |
| minimum order quantity | 1                                              |