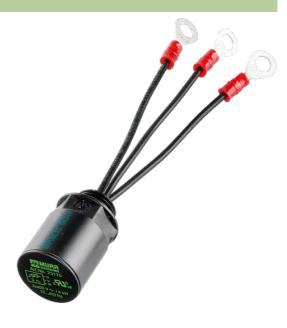

## Illustration

Product may differ from Image

## **Approvals**

| General data          |                                                  |
|-----------------------|--------------------------------------------------|
| Connection            | approx. 100 mm, single cores 0.5 mm <sup>2</sup> |
| Temperature range     | -20+60 °C                                        |
| Mounting method       | on motor terminal box with plug connector        |
| Dimensions H × W × D  | 25×25×40 mm                                      |
| Technical Data        |                                                  |
| Frequency             | 10400 Hz                                         |
| Ring terminals        | isolated M6                                      |
| Commercial data       |                                                  |
| country of origin     | CZ                                               |
| customs tariff number | 85363010                                         |
|                       | 0000010                                          |