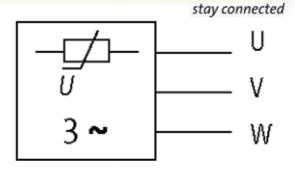

stay connected

## **MOTOR SUPPRESSOR**

Varistor, 3x400VAC/4kW

3 × 400 V AC VDR isolated M6 PG9 (SW19)

Suppressors for other voltages, frequencies, and motor ratings available on request. Do not use RC motor suppressors with frequency inverters.