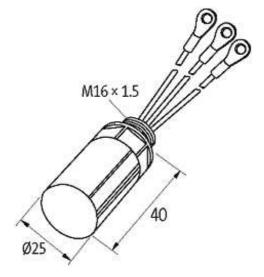

## **Approvals**

| General data          |                                                  |
|-----------------------|--------------------------------------------------|
| Connection            | approx. 100 mm, single cores 0.5 mm <sup>2</sup> |
| Temperature range     | -20+60 °C                                        |
| Mounting method       | on motor terminal box with plug connector        |
| Dimensions H × W × D  | 25×25×40 mm                                      |
| Technical Data        |                                                  |
| Frequency             | 10400 Hz                                         |
| Ring terminals        | isolated M6                                      |
| Commercial data       |                                                  |
| country of origin     | CZ                                               |
| customs tariff number | 85363010                                         |
|                       | 0000010                                          |