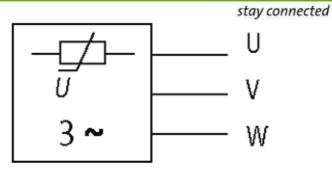

stay connected

## **MOTOR SUPPRESSOR**

Varistor, 3x400VAC/20kW

3 × 400 V AC VDR

For DIN-rail mounting use 1  $\times$  Art.-No. 20900 adapter feet Suppressors for other voltages, frequencies, and motor ratings available on request. Do not use RC motor suppressors with frequency inverters.