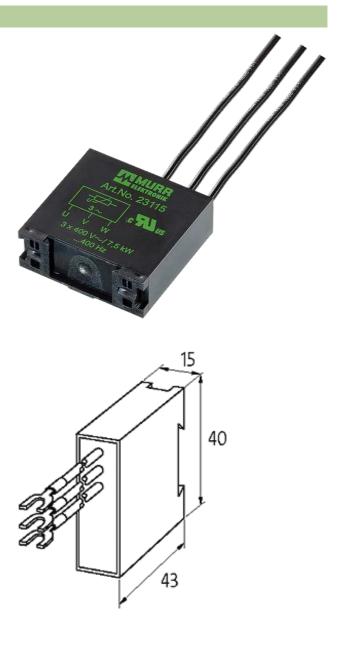

## **MOTOR SUPPRESSOR**

Varistor, 3x400VAC/20kW

3 × 400 V AC VDR

For DIN-rail mounting use 1  $\times$  Art.-No. 20900 adapter feet Suppressors for other voltages, frequencies, and motor ratings available on request. Do not use RC motor suppressors with frequency inverters.

## Illustration

Product may differ from Image

## **Approvals**

| General data           |                                                                                       |
|------------------------|---------------------------------------------------------------------------------------|
| Temperature range      | -20+60 °C                                                                             |
| Mounting method        | DIN-rail mountable TH35 (EN 60715)                                                    |
| Connection             | approx. 200 mm, single cores 0.35 mm <sup>2</sup> self-securing fork terminal ends M4 |
| Dimensions H × W × D   | 43×15×40 mm                                                                           |
| Technical Data         |                                                                                       |
| Frequency              | 10400 Hz                                                                              |
| Commercial data        |                                                                                       |
| country of origin      | CZ                                                                                    |
| customs tariff number  | 85363010                                                                              |
| minimum order quantity | 1                                                                                     |