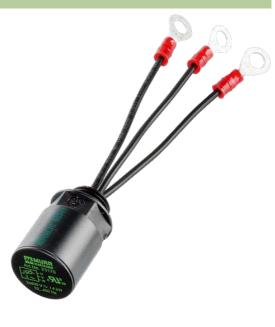

## **MOTOR SUPPRESSOR**

Varistor, 3x400VAC/4kW

3 × 400 V AC VDR isolated M4

Suppressors for other voltages, frequencies, and motor ratings available on request. Do not use RC motor suppressors with frequency inverters.

## Illustration

**VDR** 

Product may differ from Image

## **Approvals**

| General data                    |                                                  |
|---------------------------------|--------------------------------------------------|
| Connection                      | approx. 100 mm, single cores 0.5 mm <sup>2</sup> |
| Temperature range               | -20+60 °C                                        |
| Mounting method                 | on motor terminal box with plug connector        |
| Dimensions H × W × D            | 25×25×40 mm                                      |
| Technical Data                  |                                                  |
| Гиалиалан                       | 10400 Hz                                         |
| Frequency                       | 10400 п2                                         |
| Ring terminals                  | isolated M4                                      |
|                                 |                                                  |
| Ring terminals                  |                                                  |
| Ring terminals  Commercial data | isolated M4                                      |