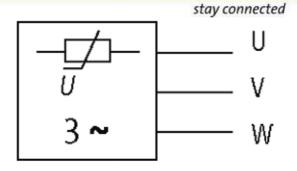

stay connected

## **MOTOR SUPPRESSOR**

Varistor, 3x400VAC/4kW

3 × 400 V AC VDR isolated M4

Suppressors for other voltages, frequencies, and motor ratings available on request. Do not use RC motor suppressors with frequency inverters.