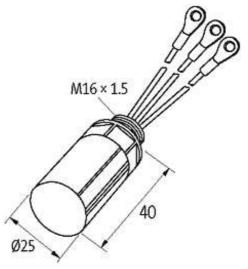

## **Approvals**

| General data                    |                                                  |
|---------------------------------|--------------------------------------------------|
| Connection                      | approx. 100 mm, single cores 0.5 mm <sup>2</sup> |
| Temperature range               | -20+60 °C                                        |
| Mounting method                 | on motor terminal box with plug connector        |
| Dimensions H × W × D            | 25×25×40 mm                                      |
| Technical Data                  |                                                  |
| Гиалиалан                       | 10400 Hz                                         |
| Frequency                       | 10400 п2                                         |
| Ring terminals                  | isolated M4                                      |
|                                 |                                                  |
| Ring terminals                  |                                                  |
| Ring terminals  Commercial data | isolated M4                                      |