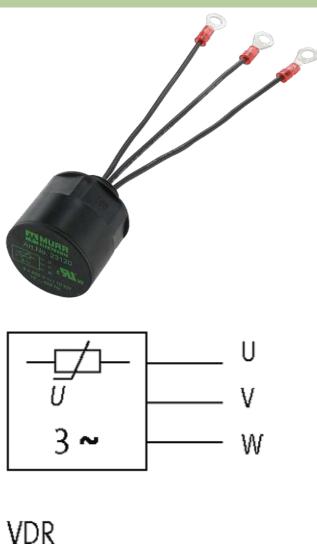

## SUPPRESSOR FOR MOTORS

VDR, star, 3x400 VAC, 10 kW

3 × 400 V AC **VDR** 

Suppressors for other voltages, frequencies, and motor ratings available on request. Do not use RC motor suppressors with frequency inverters.

## Illustration

stay connected

## Product may differ from Image

| General data           |                                                |  |
|------------------------|------------------------------------------------|--|
| Connection             | approx. 150 mm, single cores 1 mm <sup>2</sup> |  |
| Temperature range      | -20+60 °C                                      |  |
| Mounting method        | on motor terminal box with plug connector      |  |
| Dimensions H × W × D   | 39×39×44 mm                                    |  |
| Commercial data        |                                                |  |
| country of origin      | CZ                                             |  |
| customs tariff number  | 85363010                                       |  |
| minimum order quantity | 1                                              |  |