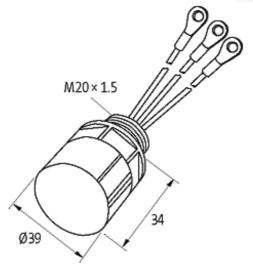

## Product may differ from Image

| General data           |                                                |  |
|------------------------|------------------------------------------------|--|
| Connection             | approx. 150 mm, single cores 1 mm <sup>2</sup> |  |
| Temperature range      | -20+60 °C                                      |  |
| Mounting method        | on motor terminal box with plug connector      |  |
| Dimensions H × W × D   | 39×39×44 mm                                    |  |
| Commercial data        |                                                |  |
| country of origin      | CZ                                             |  |
| customs tariff number  | 85363010                                       |  |
| minimum order quantity | 1                                              |  |