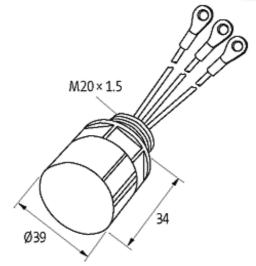

## Product may differ from Image

| General data           |                                                |
|------------------------|------------------------------------------------|
| Connection             | approx. 150 mm, single cores 1 mm <sup>2</sup> |
| Temperature range      | -20+60 °C                                      |
| Mounting method        | on motor terminal box with plug connector      |
| Dimensions H × W × D   | 39×39×44 mm                                    |
| Technical Data         |                                                |
| Frequency              | 10400 Hz                                       |
| Commercial data        |                                                |
| country of origin      | CZ                                             |
| customs tariff number  | 85363010                                       |
| minimum order quantity | 1                                              |