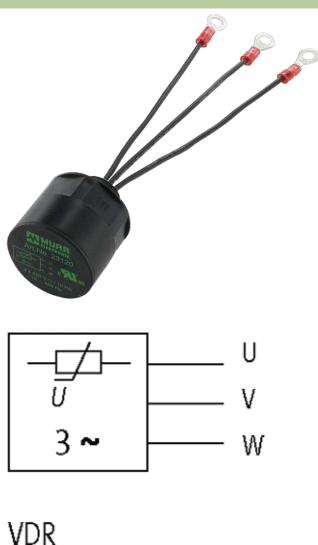

## **MOTOR SUPPRESSOR**

Varistor, 3x690VAC/20kW

3 × 690 V AC **VDR** 

Suppressors for other voltages, frequencies, and motor ratings available on request. Do not use RC motor suppressors with frequency inverters.

## Illustration

stay connected

## Product may differ from Image

| General data           |                                                |
|------------------------|------------------------------------------------|
| Connection             | approx. 150 mm, single cores 1 mm <sup>2</sup> |
| Temperature range      | -20+60 °C                                      |
| Mounting method        | on motor terminal box with plug connector      |
| Dimensions H × W × D   | 39×39×44 mm                                    |
| Technical Data         |                                                |
| Frequency              | 10400 Hz                                       |
| Commercial data        |                                                |
| country of origin      | CZ                                             |
| customs tariff number  | 85363010                                       |
| minimum order quantity | 1                                              |