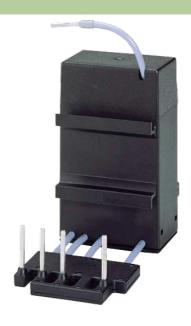

## Illustration

Product may differ from Image

| General data           |                                        |
|------------------------|----------------------------------------|
| Connection             | Ferrule ends, load side securely fixed |
| Temperature range      | -20+60 °C                              |
| Dimensions H × W × D   | 75×45×100 mm                           |
| Technical Data         |                                        |
| Suppression: coil      | Diode: 24230 V DC/36 W                 |
| Frequency              | 10400 Hz                               |
| Commercial data        |                                        |
| country of origin      | CZ                                     |
| customs tariff number  | 85363010                               |
| minimum order quantity | 1                                      |