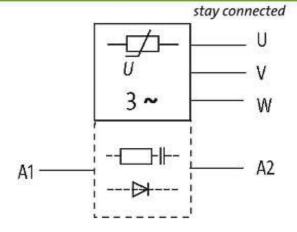

stay connected

## **MOTOR SUPPRESSOR**

VDR for motor, diode for contactor, 3x575VAC/5,5kW

 $3 \times 575 \text{ V AC}$ VDR + Diode

Suppressors for other voltages, frequencies, and motor ratings available on request. Do not use RC motor suppressors with frequency inverters.