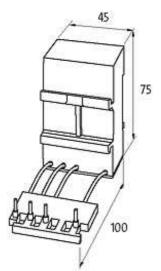

## Illustration

Product may differ from Image

| General data           |                                        |
|------------------------|----------------------------------------|
| Connection             | Ferrule ends, load side securely fixed |
| Temperature range      | -20+60 °C                              |
| Dimensions H × W × D   | 75×45×100 mm                           |
| Technical Data         |                                        |
| Suppression: coil      | Diode: 24230 V DC/36 W                 |
| Frequency              | 10400 Hz                               |
| Commercial data        |                                        |
| country of origin      | CZ                                     |
| customs tariff number  | 85363010                               |
| minimum order quantity | 1                                      |