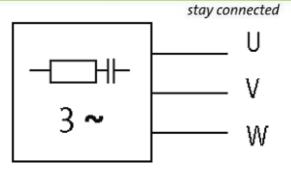

stay connected

## **MOTOR SUPPRESSOR**

RC, 3x400VAC/5,5kW

3 × 400 V AC RC

Suppressors for other voltages, frequencies, and motor ratings available on request. Do not use RC motor suppressors with frequency inverters.