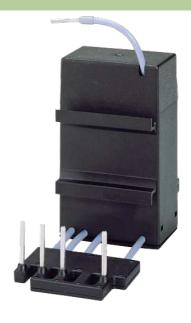

## Illustration

RC

## Product may differ from Image

| Appropriate contactors |                                        |
|------------------------|----------------------------------------|
|                        | SIEMENS contactors                     |
|                        | Moeller contactors                     |
|                        | Sprecher+Schuh contactors              |
| General data           |                                        |
| Connection             | Ferrule ends, load side securely fixed |
| Temperature range      | -20+60 °C                              |
| Dimensions H × W × D   | 75×45×100 mm                           |
| Technical Data         |                                        |
| Frequency              | 5060 Hz                                |
| Commercial data        |                                        |
| country of origin      | CZ                                     |
| customs tariff number  | 85363010                               |
| minimum order quantity | 1                                      |