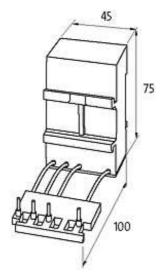

## Product may differ from Image

| Appropriate contactors |                                        |
|------------------------|----------------------------------------|
|                        | SIEMENS contactors                     |
|                        | Moeller contactors                     |
|                        | Sprecher+Schuh contactors              |
| General data           |                                        |
| Connection             | Ferrule ends, load side securely fixed |
| Temperature range      | -20+60 °C                              |
| Dimensions H × W × D   | 75×45×100 mm                           |
| Technical Data         |                                        |
| Frequency              | 5060 Hz                                |
| Commercial data        |                                        |
| country of origin      | CZ                                     |
| customs tariff number  | 85363010                               |
| minimum order quantity | 1                                      |