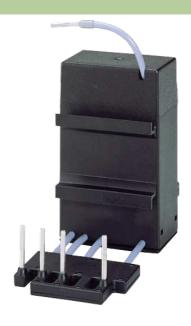

## Illustration

RC

## Product may differ from Image

| General data           |                                        |
|------------------------|----------------------------------------|
| Connection             | Ferrule ends, load side securely fixed |
| Temperature range      | -20+60 °C                              |
| Dimensions H × W × D   | 75×45×100 mm                           |
| Technical Data         |                                        |
| Frequency              | 5060 Hz                                |
| Commercial data        |                                        |
| country of origin      | CZ                                     |
| customs tariff number  | 85363010                               |
| minimum order quantity | 1                                      |