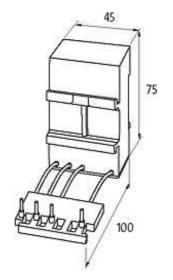

## Product may differ from Image

| General data           |                                        |
|------------------------|----------------------------------------|
| Connection             | Ferrule ends, load side securely fixed |
| Temperature range      | -20+60 °C                              |
| Dimensions H × W × D   | 75×45×100 mm                           |
| Technical Data         |                                        |
| Frequency              | 5060 Hz                                |
| Commercial data        |                                        |
| country of origin      | CZ                                     |
| customs tariff number  | 85363010                               |
| minimum order quantity | 1                                      |