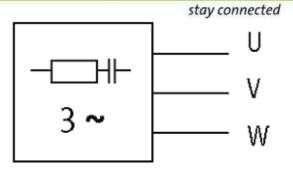

stay connected

## **MOTOR SUPPRESSOR**

RC, 3x575VAC/5,5kW

3 × 575 V AC RC

Suppressors for other voltages, frequencies, and motor ratings available on request. Do not use RC motor suppressors with frequency inverters.