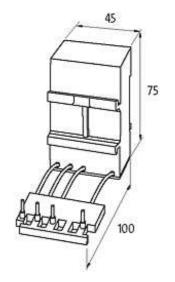

## **VDR**

Product may differ from Image

| Appropriate contactors |                                        |
|------------------------|----------------------------------------|
|                        | SIEMENS contactors                     |
|                        | Moeller contactors                     |
|                        | Sprecher+Schuh contactors              |
| General data           |                                        |
| Connection             | Ferrule ends, load side securely fixed |
| Temperature range      | -20+60 °C                              |
| Dimensions H × W × D   | 75×45×100 mm                           |
| Technical Data         |                                        |
| Frequency              | 10400 Hz                               |
| Commercial data        |                                        |
| country of origin      | CZ                                     |
| customs tariff number  | 85363010                               |
| minimum order quantity | 1                                      |