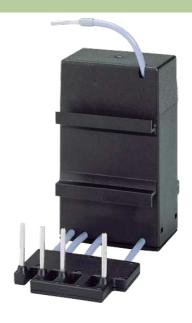

## **MOTOR SUPPRESSOR**

Varistor, 3x400VAC/5,5kW

3 × 400 V AC VDR

Suppressors for other voltages, frequencies, and motor ratings available on request. Do not use RC motor suppressors with frequency inverters.

## **VDR**

Product may differ from Image

| Appropriate contactors |                                        |
|------------------------|----------------------------------------|
|                        | SIEMENS contactors                     |
|                        | Moeller contactors                     |
|                        | Sprecher+Schuh contactors              |
| General data           |                                        |
| Connection             | Ferrule ends, load side securely fixed |
| Temperature range      | -20+60 °C                              |
| Dimensions H × W × D   | 75×45×100 mm                           |
| Technical Data         |                                        |
| Frequency              | 10400 Hz                               |
| Commercial data        |                                        |
| country of origin      | CZ                                     |
| customs tariff number  | 85363010                               |
| minimum order quantity | 1                                      |