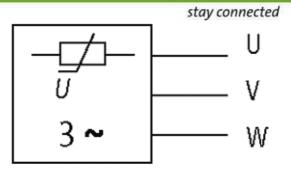

## **MOTOR SUPPRESSOR**

Varistor, 3x400VAC/5,5kW

3 × 400 V AC VDR

Suppressors for other voltages, frequencies, and motor ratings available on request. Do not use RC motor suppressors with frequency inverters.

stay connected