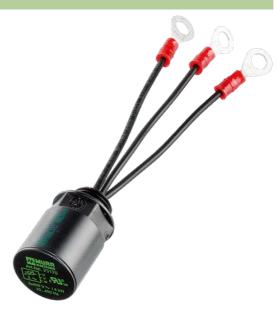

## Illustration

**VDR** 

Product may differ from Image

## **Approvals**

| General data                    |                                                  |
|---------------------------------|--------------------------------------------------|
| Connection                      | approx. 100 mm, single cores 0.5 mm <sup>2</sup> |
| Temperature range               | -20+60 °C                                        |
| Mounting method                 | on motor terminal box with plug connector        |
| Dimensions H × W × D            | 25×25×40 mm                                      |
| Technical Data                  |                                                  |
|                                 |                                                  |
| Frequency                       | 10400 Hz                                         |
| Frequency Ring terminals        | 10400 Hz<br>isolated M6                          |
|                                 |                                                  |
| Ring terminals                  |                                                  |
| Ring terminals  Commercial data | isolated M6                                      |