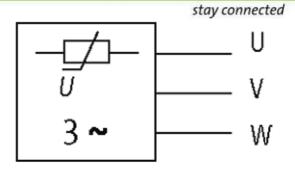

stay connected

## **MOTOR SUPPRESSOR**

Varistor, 3x400VAC/4kW

3 × 400 V AC VDR isolated M6

Suppressors for other voltages, frequencies, and motor ratings available on request. Do not use RC motor suppressors with frequency inverters.