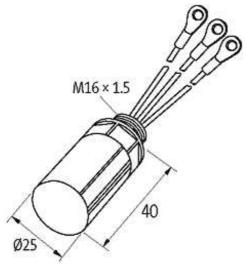

## **Approvals**

| General data                    |                                                  |
|---------------------------------|--------------------------------------------------|
| Connection                      | approx. 100 mm, single cores 0.5 mm <sup>2</sup> |
| Temperature range               | -20+60 °C                                        |
| Mounting method                 | on motor terminal box with plug connector        |
| Dimensions H × W × D            | 25×25×40 mm                                      |
| Technical Data                  |                                                  |
|                                 |                                                  |
| Frequency                       | 10400 Hz                                         |
| Frequency Ring terminals        | 10400 Hz<br>isolated M6                          |
|                                 |                                                  |
| Ring terminals                  |                                                  |
| Ring terminals  Commercial data | isolated M6                                      |