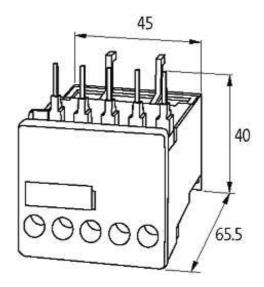

# **Appropriate contactors**

Siemens 3 RT 10, 3 RT 20 screw terminal

| General data           |                                               |
|------------------------|-----------------------------------------------|
| Connection             | fits directly into SIRIUS contactors, size 00 |
| Temperature range      | -20+60 °C                                     |
| Dimensions H × W × D   | 40×45×65.5 mm                                 |
| Commercial data        |                                               |
| country of origin      | CZ                                            |
| customs tariff number  | 85363010                                      |
| minimum order quantity | 1                                             |