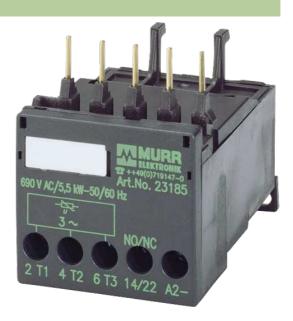

# **MOTOR SUPPRESSOR**

RC, 3x400VAC/5,5kW

3 × 400 V AC RC

Suppressors for other voltages, frequencies, and motor ratings available on request. Do not use RC motor suppressors with frequency inverters.

### Illustration

Product may differ from Image

# **Appropriate contactors**

Siemens 3 RT 10, 3 RT 20 screw terminal

| General data           |                                               |
|------------------------|-----------------------------------------------|
| Connection             | fits directly into SIRIUS contactors, size 00 |
| Temperature range      | -20+60 °C                                     |
| Dimensions H × W × D   | 40×45×65.5 mm                                 |
| Commercial data        |                                               |
| country of origin      | CZ                                            |
| customs tariff number  | 85363010                                      |
| minimum order quantity | 1                                             |