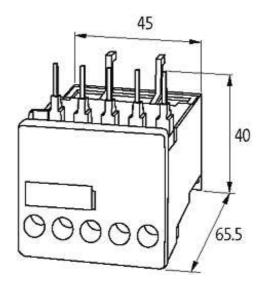

# **Appropriate contactors**

Siemens 3 RT 10, 3 RT 20 screw terminal

| General data           |                                               |  |
|------------------------|-----------------------------------------------|--|
| Connection             | fits directly into SIRIUS contactors, size 00 |  |
| Temperature range      | -20+60 °C                                     |  |
| Dimensions H × W × D   | 40×45×65.5 mm                                 |  |
| Commercial data        |                                               |  |
| country of origin      | CZ                                            |  |
| customs tariff number  | 85363010                                      |  |
| minimum order quantity | 1                                             |  |