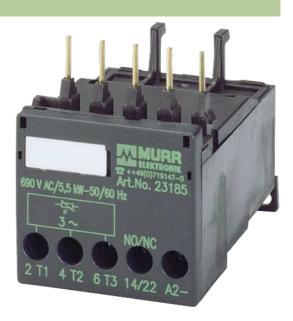

# **MOTOR SUPPRESSOR**

RC, 3x575VAC/5,5kW

3 × 575 V AC RC

Suppressors for other voltages, frequencies, and motor ratings available on request. Do not use RC motor suppressors with frequency inverters.

#### Illustration

Product may differ from Image

# **Appropriate contactors**

Siemens 3 RT 10, 3 RT 20 screw terminal

| General data           |                                               |  |
|------------------------|-----------------------------------------------|--|
| Connection             | fits directly into SIRIUS contactors, size 00 |  |
| Temperature range      | -20+60 °C                                     |  |
| Dimensions H × W × D   | 40×45×65.5 mm                                 |  |
| Commercial data        |                                               |  |
| country of origin      | CZ                                            |  |
| customs tariff number  | 85363010                                      |  |
| minimum order quantity | 1                                             |  |