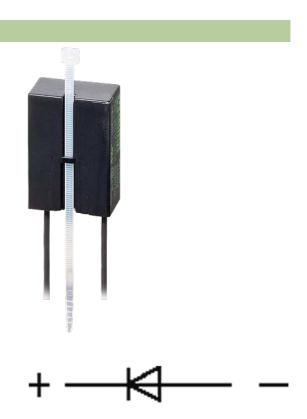

## SUPPRESSOR FOR CONTACTORS

Diode, 24...240 VDC, 15 W

24...240 V DC Diode

For other configurations and voltages, please inquire

## Diode

The information in this brochure has been compiled with the utmost care. Liability for the correctness completeness and topicality of the information is restricted to gross negligence. Version: 05/16

Murrelektronik GmbH | Falkenstraße 3,71570 Oppenweiler | Fon +49 (71 91) 47-0, Fax +49 (71 91) 47-491000 | shop@murrelektronik.com | shop.murrelektronik.com

stay connected

Product may differ from Image

| Approvals                        |             |
|----------------------------------|-------------|
|                                  |             |
| Appropriate contactors           |             |
|                                  | universal   |
| General data                     |             |
| Temperature range                | -20+70 °C   |
| Dimensions $H \times W \times D$ | 30×20×13 mm |
| Technical Data                   |             |
| Max. power (W)                   | 15 W        |
| Commercial data                  |             |
| country of origin                | CZ          |
| customs tariff number            | 85363010    |
| minimum order quantity           | 1           |