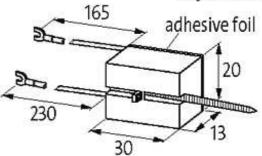

Murrelektronik GmbH | Falkenstraße 3,71570 Oppenweiler | Fon +49 (71 91) 47-0, Fax +49 (71 91) 47-491000 | shop@murrelektronik.com | shop.murrelektronik.com

stay connected

Product may differ from Image

| Approvals                        |             |
|----------------------------------|-------------|
|                                  |             |
| Appropriate contactors           |             |
|                                  | universal   |
| General data                     |             |
| Temperature range                | -20+70 °C   |
| Dimensions $H \times W \times D$ | 30×20×13 mm |
| Technical Data                   |             |
| Max. power (W)                   | 15 W        |
| Commercial data                  |             |
| country of origin                | CZ          |
| customs tariff number            | 85363010    |
| minimum order quantity           | 1           |