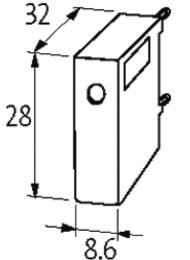

## **Approvals**

| Appropriate contactors |                                         |
|------------------------|-----------------------------------------|
|                        | DIL M715, DIL MP20, DIL A               |
|                        | XTCE007B015B                            |
| General data           |                                         |
| Temperature range      | -20+70 °C                               |
| Dimensions H × W × D   | 28×8.6×32 mm                            |
| Technical Data         |                                         |
| Damping factor         | approx. 1.5 × UN                        |
| Material               | Flame retardant plastic acc. to (UL 94) |
| Connection wires       | Plug contact                            |
| Commercial data        |                                         |
| country of origin      | DE                                      |
| customs tariff number  | 85363010                                |
| minimum order quantity | 10                                      |