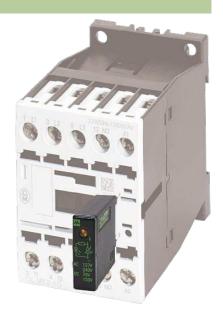

## **MOELLER CONTACTOR SUPPRESSOR**

Varistor and LED, 48VAC/DC

24 V AC/DC 48 V AC/DC VDR + LED

LED displays for 24 V DC without suppression available on request.

## Illustration

VDR + LED

stay connected

Product may differ from Image

## **Approvals**

| Appropriate contactors |                                         |
|------------------------|-----------------------------------------|
|                        | DIL M715, DIL MP20, DIL A               |
|                        | XTCE007B015B                            |
| General data           |                                         |
| Temperature range      | -20+70 °C                               |
| Dimensions H × W × D   | 28×8.6×32 mm                            |
| Technical Data         |                                         |
| Damping factor         | approx. 1.5 × UN                        |
| Material               | Flame retardant plastic acc. to (UL 94) |
| Connection wires       | Plug contact                            |
| Commercial data        |                                         |
| country of origin      | DE                                      |
| customs tariff number  | 85363010                                |
| minimum order quantity | 10                                      |