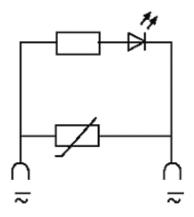

## **MOELLER CONTACTOR SUPPRESSOR**

Varistor and LED, 48VAC/DC

24 V AC/DC 48 V AC/DC VDR + LED

LED displays for 24 V DC without suppression available on request.

## Illustration

VDR + LED

stay connected

Product may differ from Image