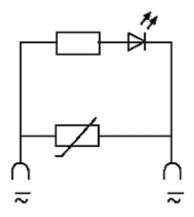

## **MOELLER CONTACTOR SUPPRESSOR**

Varistor and LED, 110/230VAC

110 V AC/DC 230 V AC/DC VDR + LED

LED displays for 24 V DC without suppression available on request.

## Illustration

VDR + LED

stay connected

Product may differ from Image