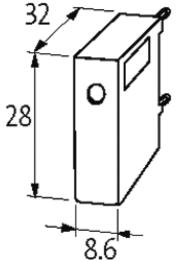

## **Approvals**

| Appropriate contactors |                                         |
|------------------------|-----------------------------------------|
|                        | DIL M715, DIL MP20, DIL A               |
|                        | XTCE007B015B                            |
| General data           |                                         |
| Temperature range      | -20+70 °C                               |
| Dimensions H × W × D   | 28×8.6×32 mm                            |
| Technical Data         |                                         |
| Damping factor         | approx. 1.5 × UN                        |
| Material               | Flame retardant plastic acc. to (UL 94) |
| Connection wires       | Plug contact                            |
| Commercial data        |                                         |
| country of origin      | DE                                      |
| customs tariff number  | 85363010                                |
| minimum order quantity | 1                                       |