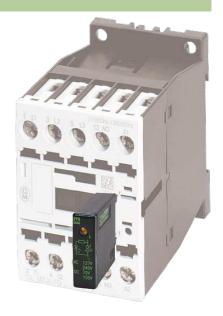

## **MOELLER CONTACTOR SUPPRESSOR**

Varistor and LED, 110/230VAC

110 V AC/DC 230 V AC/DC VDR + LED

LED displays for 24 V DC without suppression available on request.

## Illustration

VDR + LED

stay connected

Product may differ from Image

## **Approvals**

| Appropriate contactors |                                         |
|------------------------|-----------------------------------------|
|                        | DIL M715, DIL MP20, DIL A               |
|                        | XTCE007B015B                            |
| General data           |                                         |
| Temperature range      | -20+70 °C                               |
| Dimensions H × W × D   | 28×8.6×32 mm                            |
| Technical Data         |                                         |
| Damping factor         | approx. 1.5 × UN                        |
| Material               | Flame retardant plastic acc. to (UL 94) |
| Connection wires       | Plug contact                            |
| Commercial data        |                                         |
| country of origin      | DE                                      |
| customs tariff number  | 85363010                                |
| minimum order quantity | 1                                       |