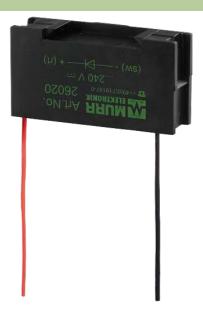

## SUPPRESSOR FOR CONTACTORS

Diode, 24....240 VDC, 50 W

24...240 V DC Diode

For other configurations and voltages, please inquire

# Diode

Product may differ from Image