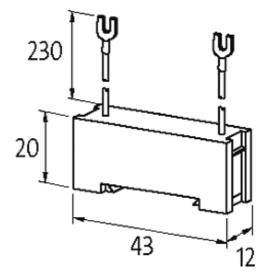

## **Approvals**

| Appropriate conta | ctors |
|-------------------|-------|
|-------------------|-------|

|                                  | universal   |
|----------------------------------|-------------|
| General data                     |             |
| Temperature range                | -20+70 °C   |
| Dimensions $H \times W \times D$ | 20×43×12 mm |
| Technical Data                   |             |
| Max. power (W)                   | 50 W(VA)    |
| Commercial data                  |             |
| country of origin                | CZ          |
| customs tariff number            | 85363010    |
| minimum order quantity           | 1           |