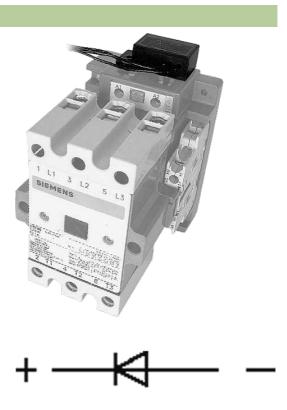

## SUPPRESSOR FOR CONTACTORS

Diode, 230 VDC, 75 W

24...240 V DC Diode

For other configurations and voltages, please inquire

## Illustration

stay connected

Product may differ from Image

| Appropriate contactors                    |                                                                   |
|-------------------------------------------|-------------------------------------------------------------------|
|                                           | 3 TF 4650; 3 TB 4856; 3 TC 4856                                   |
| General data                              |                                                                   |
| Temperature range                         | -20+70 °C                                                         |
| Dimensions H × W × D                      | 50×17×24 mm                                                       |
| Technical Data                            |                                                                   |
| Damping factor                            | approx. 1.5 × UN                                                  |
|                                           | approx. 1.5 × 514                                                 |
| Material                                  | Flame retardant plastic acc. to (UL 94)                           |
|                                           | • • • • • • • • • • • • • • • • • • • •                           |
| Material                                  | Flame retardant plastic acc. to (UL 94)                           |
| Material Connection wires                 | Flame retardant plastic acc. to (UL 94)                           |
| Material Connection wires Commercial data | Flame retardant plastic acc. to (UL 94) self-securing cable forks |