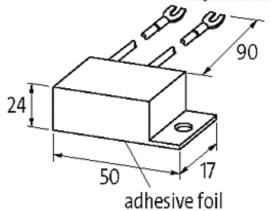

## Illustration

stay connected

Product may differ from Image

| Appropriate contactors                    |                                                                   |
|-------------------------------------------|-------------------------------------------------------------------|
|                                           | 3 TF 4650; 3 TB 4856; 3 TC 4856                                   |
| General data                              |                                                                   |
| Temperature range                         | -20+70 °C                                                         |
| Dimensions H × W × D                      | 50×17×24 mm                                                       |
| Technical Data                            |                                                                   |
| Damping factor                            | approx. 1.5 × UN                                                  |
|                                           | approx. 1.5 × 514                                                 |
| Material                                  | Flame retardant plastic acc. to (UL 94)                           |
|                                           | • • • • • • • • • • • • • • • • • • • •                           |
| Material                                  | Flame retardant plastic acc. to (UL 94)                           |
| Material Connection wires                 | Flame retardant plastic acc. to (UL 94)                           |
| Material Connection wires Commercial data | Flame retardant plastic acc. to (UL 94) self-securing cable forks |