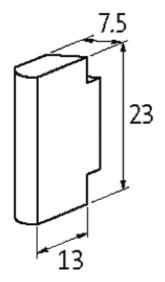

## **Appropriate contactors**

|   | $\sim$ |   | 4   | ^ |
|---|--------|---|-----|---|
| А | ษ      | A | - 1 | С |

|                                   | A 9A 16                                               |  |
|-----------------------------------|-------------------------------------------------------|--|
| General data                      |                                                       |  |
| Dimensions $H \times W \times D$  | 13×23×7.5 mm                                          |  |
| Temperature range                 | -20+70 °C                                             |  |
| Technical Data                    |                                                       |  |
| Damping factor                    | approx. 1.5 × UN                                      |  |
|                                   |                                                       |  |
| Material                          | Flame retardant plastic acc. to (UL 94)               |  |
| Material Connection wires         | Flame retardant plastic acc. to (UL 94)  Plug contact |  |
|                                   |                                                       |  |
| Connection wires                  |                                                       |  |
| Connection wires  Commercial data | Plug contact                                          |  |