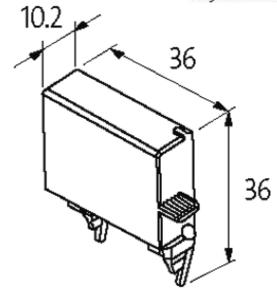

## **Approvals**

| A nn | ronr | iata | cont | tactore |  |
|------|------|------|------|---------|--|

|                                  | 3 RT 1.3/1.4                            |  |
|----------------------------------|-----------------------------------------|--|
| General data                     |                                         |  |
| Dimensions $H \times W \times D$ | 36×10.2×36 mm                           |  |
| Temperature range                | -20+70 °C                               |  |
| Technical Data                   |                                         |  |
| Damping factor                   | approx. 1.5 × UN                        |  |
| Material                         | Flame retardant plastic acc. to (UL 94) |  |
| Connection wires                 | Plug contact                            |  |
| Commercial data                  |                                         |  |
| country of origin                | CZ                                      |  |
| customs tariff number            | 85363010                                |  |
| minimum order quantity           | 1                                       |  |