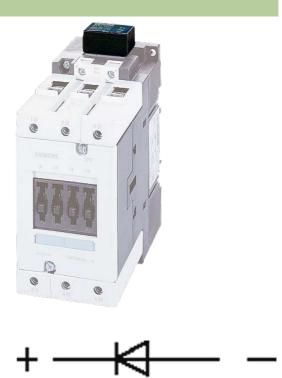

## SUPPRESSOR FOR SIEMENS CONTACTOR

Diode combination, 24 VDC, 10 W

24 V AC/DC Diode

## **Approvals**

| A nn | ronr | iata | cont | tactore |  |
|------|------|------|------|---------|--|

|                                  | 3 RT 1.3/1.4                            |  |
|----------------------------------|-----------------------------------------|--|
| General data                     |                                         |  |
| Dimensions $H \times W \times D$ | 36×10.2×36 mm                           |  |
| Temperature range                | -20+70 °C                               |  |
| Technical Data                   |                                         |  |
| Damping factor                   | approx. 1.5 × UN                        |  |
| Material                         | Flame retardant plastic acc. to (UL 94) |  |
| Connection wires                 | Plug contact                            |  |
| Commercial data                  |                                         |  |
| country of origin                | CZ                                      |  |
| customs tariff number            | 85363010                                |  |
| minimum order quantity           | 1                                       |  |