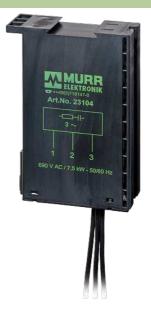

## UNIVERSAL CONTACTOR SUPPRESSOR

RC, 400VAC/DC/146VAW

400 V AC/DC RC

For other configurations and voltages, please inquire

## Illustration

RC

Product may differ from Image

## **Approvals**

country of origin

| Λ | nn | ran | risto | conta | OTOPE |
|---|----|-----|-------|-------|-------|
|   |    |     |       |       |       |

| General data         |                                                                 |
|----------------------|-----------------------------------------------------------------|
| Mounting method      | with adapter ASA ArtNo. 20900, for DIN-rail mounting (EN 60715) |
| Temperature range    | -20+70 °C                                                       |
| Dimensions H × W × D | 61×25×67 mm                                                     |
| Technical Data       |                                                                 |
| Max. power (W)       | 146 W(VA)                                                       |
| Commercial data      |                                                                 |