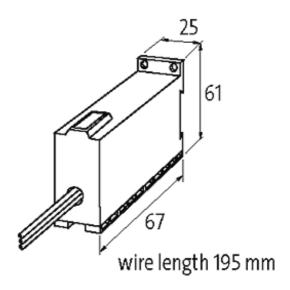

## **Approvals**

country of origin

| Λ | nn | ran | risto | conta | OTOPE |
|---|----|-----|-------|-------|-------|
|   |    |     |       |       |       |

| General data         |                                                                 |
|----------------------|-----------------------------------------------------------------|
| Mounting method      | with adapter ASA ArtNo. 20900, for DIN-rail mounting (EN 60715) |
| Temperature range    | -20+70 °C                                                       |
| Dimensions H × W × D | 61×25×67 mm                                                     |
| Technical Data       |                                                                 |
| Max. power (W)       | 146 W(VA)                                                       |
| Commercial data      |                                                                 |