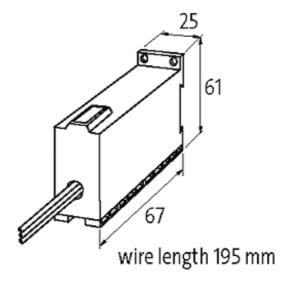

|   | nı | $\mathbf{v}$ | rsa |
|---|----|--------------|-----|
| u |    | ٧C           | ısa |
|   |    |              |     |

|                        | universal                                                       |
|------------------------|-----------------------------------------------------------------|
| General data           |                                                                 |
| Mounting method        | with adapter ASA ArtNo. 20900, for DIN-rail mounting (EN 60715) |
| Temperature range      | -20+70 °C                                                       |
| Dimensions H × W × D   | 61×25×67 mm                                                     |
| Technical Data         |                                                                 |
| Max. power (W)         | 146 W(VA)                                                       |
| Commercial data        |                                                                 |
| country of origin      | CZ                                                              |
| customs tariff number  | 85363010                                                        |
| minimum order quantity | 1                                                               |