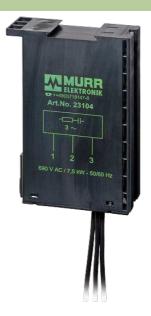

## UNIVERSAL CONTACTOR SUPPRESSOR

RC, 600VAC/DC/146VAW

600 V AC/DC RC

For other configurations and voltages, please inquire

## Illustration

RC

Product may differ from Image