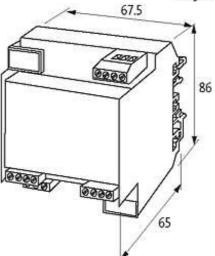

stay connected

Product may differ from Image

| Input                            |                                                                                                                                                                                                                      |
|----------------------------------|----------------------------------------------------------------------------------------------------------------------------------------------------------------------------------------------------------------------|
| Input signal                     | 030 V DC (with LED display)                                                                                                                                                                                          |
| Input current                    | max. 10 mA/Bit                                                                                                                                                                                                       |
| General data                     |                                                                                                                                                                                                                      |
| Test isolation voltage           | 2.5 kV                                                                                                                                                                                                               |
| Mounting method                  | DIN-rail mountable (EN 60715)                                                                                                                                                                                        |
| Temperature range                | 0+50 °C                                                                                                                                                                                                              |
| Dimensions $H \times W \times D$ | 65×67.5×86 mm                                                                                                                                                                                                        |
| Output                           |                                                                                                                                                                                                                      |
| Output current                   | max. 40 mA (010 V DC); max. 20 mA (020 mA), 420 mA                                                                                                                                                                   |
| Description                      |                                                                                                                                                                                                                      |
| Functional description           | The maximum output signal of converters with voltage output can be adjusted to the operating voltage minus 2 V. The outputs are short-<br>circuit protected and overload protected due to internal current limiting. |
| Commercial data                  |                                                                                                                                                                                                                      |
| country of origin                | CZ                                                                                                                                                                                                                   |
| customs tariff number            | 85437090                                                                                                                                                                                                             |
| minimum order quantity           | 1                                                                                                                                                                                                                    |