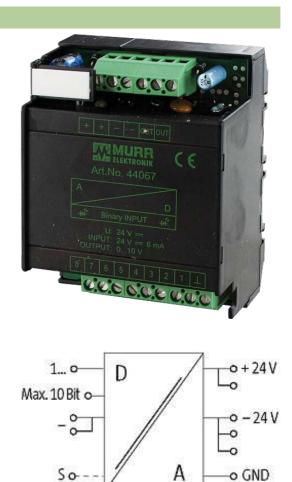

## D/A-CONVERTER 8-BIT - OUTPUT 4 ... 20MA

IN: 8 Bit - OUT: 4 ... 20mA

D/A converter 8 Bit 4...20 mA

Input and output galvanically separated

stay connected

Product may differ from Image

| Input                            |                                                                                                                                                                                                                      |
|----------------------------------|----------------------------------------------------------------------------------------------------------------------------------------------------------------------------------------------------------------------|
| Input signal                     | 030 V DC (with LED display)                                                                                                                                                                                          |
| Input current                    | max. 10 mA/Bit                                                                                                                                                                                                       |
| General data                     |                                                                                                                                                                                                                      |
| Test isolation voltage           | 2.5 kV                                                                                                                                                                                                               |
| Mounting method                  | DIN-rail mountable (EN 60715)                                                                                                                                                                                        |
| Temperature range                | 0+50 °C                                                                                                                                                                                                              |
| Dimensions $H \times W \times D$ | 65×67.5×86 mm                                                                                                                                                                                                        |
| Output                           |                                                                                                                                                                                                                      |
| Output current                   | max. 40 mA (010 V DC); max. 20 mA (020 mA), 420 mA                                                                                                                                                                   |
| Description                      |                                                                                                                                                                                                                      |
| Functional description           | The maximum output signal of converters with voltage output can be adjusted to the operating voltage minus 2 V. The outputs are short-<br>circuit protected and overload protected due to internal current limiting. |
| Commercial data                  |                                                                                                                                                                                                                      |
| country of origin                | CZ                                                                                                                                                                                                                   |
| customs tariff number            | 85437090                                                                                                                                                                                                             |
| minimum order quantity           | 1                                                                                                                                                                                                                    |