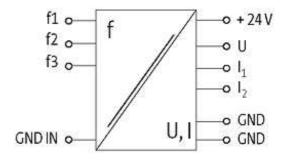

## FREQUENCY/VOLTAGE-CURRENT-CONVERTER

IN: 0..100 kHz - OUT: 0..10 V / (0)4..20 mA

INPUT: 0...1, 0...10, 0...100 kHz

OUTPUT: 0...10 V DC, 0...20 mA, 4...20 mA

Screw terminals

Input and output galvanically separated

## Product may differ from Image

| On and data                      |                                                                                                                                                                                                                                     |
|----------------------------------|-------------------------------------------------------------------------------------------------------------------------------------------------------------------------------------------------------------------------------------|
| General data                     |                                                                                                                                                                                                                                     |
| Test isolation voltage           | 2.5 kV                                                                                                                                                                                                                              |
| Mounting method                  | DIN-rail mountable (EN 60715)                                                                                                                                                                                                       |
| Temperature range                | -25+50 °C                                                                                                                                                                                                                           |
| Dimensions $H \times W \times D$ | 91×12.4×70 mm                                                                                                                                                                                                                       |
| Technical Data                   |                                                                                                                                                                                                                                     |
| Operating voltage                | 24 V DC ±20 %                                                                                                                                                                                                                       |
| Operating current                | max. 80 mA                                                                                                                                                                                                                          |
| Response time                    | max. 350 ms                                                                                                                                                                                                                         |
| Tolerance                        | 0.5 % from end value                                                                                                                                                                                                                |
| Voltage inputs                   |                                                                                                                                                                                                                                     |
| Input voltage                    | 1030 V DC                                                                                                                                                                                                                           |
| Current input signals            |                                                                                                                                                                                                                                     |
| Input current                    | 625 mA                                                                                                                                                                                                                              |
| Input resistor                   | approx. 1.2 kOhm                                                                                                                                                                                                                    |
| Voltage output signals           |                                                                                                                                                                                                                                     |
| Output signal                    | 010 V DC, 020 mA, 420 mA                                                                                                                                                                                                            |
| Description                      |                                                                                                                                                                                                                                     |
| Functional description           | The new frequency converter in the slim MIRO housing can be universally used. The frequency that is applied on the three inputs, will be galvanically isolated, transformed and is available as analog signal on all three outputs. |
| Commercial data                  |                                                                                                                                                                                                                                     |
| country of origin                | CZ                                                                                                                                                                                                                                  |
| customs tariff number            | 85437090                                                                                                                                                                                                                            |
| minimum order quantity           | 1                                                                                                                                                                                                                                   |