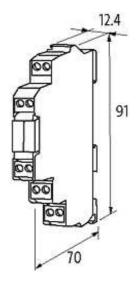

## Product may differ from Image

| On and data                      |                                                                                                                                                                                                                                     |
|----------------------------------|-------------------------------------------------------------------------------------------------------------------------------------------------------------------------------------------------------------------------------------|
| General data                     |                                                                                                                                                                                                                                     |
| Test isolation voltage           | 2.5 kV                                                                                                                                                                                                                              |
| Mounting method                  | DIN-rail mountable (EN 60715)                                                                                                                                                                                                       |
| Temperature range                | -25+50 °C                                                                                                                                                                                                                           |
| Dimensions $H \times W \times D$ | 91×12.4×70 mm                                                                                                                                                                                                                       |
| Technical Data                   |                                                                                                                                                                                                                                     |
| Operating voltage                | 24 V DC ±20 %                                                                                                                                                                                                                       |
| Operating current                | max. 80 mA                                                                                                                                                                                                                          |
| Response time                    | max. 350 ms                                                                                                                                                                                                                         |
| Tolerance                        | 0.5 % from end value                                                                                                                                                                                                                |
| Voltage inputs                   |                                                                                                                                                                                                                                     |
| Input voltage                    | 1030 V DC                                                                                                                                                                                                                           |
| Current input signals            |                                                                                                                                                                                                                                     |
| Input current                    | 625 mA                                                                                                                                                                                                                              |
| Input resistor                   | approx. 1.2 kOhm                                                                                                                                                                                                                    |
| Voltage output signals           |                                                                                                                                                                                                                                     |
| Output signal                    | 010 V DC, 020 mA, 420 mA                                                                                                                                                                                                            |
| Description                      |                                                                                                                                                                                                                                     |
| Functional description           | The new frequency converter in the slim MIRO housing can be universally used. The frequency that is applied on the three inputs, will be galvanically isolated, transformed and is available as analog signal on all three outputs. |
| Commercial data                  |                                                                                                                                                                                                                                     |
| country of origin                | CZ                                                                                                                                                                                                                                  |
| customs tariff number            | 85437090                                                                                                                                                                                                                            |
| minimum order quantity           | 1                                                                                                                                                                                                                                   |