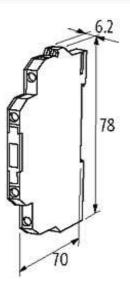

## MIRO TR 24VDC 24VDC 10A SK OPTO-COUPLER MODULE

IN: 53 VDC - OUT: 48 VDC / 10 A

Transistor 10 A 24 V DC short-circuit and overload protected pulse switching Screw terminals