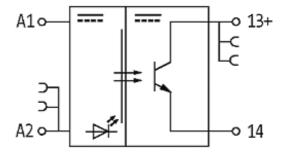

## MIRO TR 24VDC 24VDC 10A SK OPTO-COUPLER MODULE

IN: 53 VDC - OUT: 48 VDC / 10 A

Transistor 10 A 24 V DC short-circuit and overload protected pulse switching Screw terminals

stay connected

| Switching voltage                  | 548 V DC                                                         |
|------------------------------------|------------------------------------------------------------------|
| Switching current per output       | 1 mA10 A, short-circuit and overload protected (pulse switching) |
| Saturation voltage (across output) | max. 0.12 V DC                                                   |
| Leakage current (output is open)   | max. 25 μA                                                       |
| Switching time ON/OFF              | 2/5 ms (10 A load)                                               |
| Switching frequency                | max. 1/0.1 Hz (resist./ind.)                                     |
| Commercial data                    |                                                                  |
| country of origin                  | CZ                                                               |
| customs tariff number              | 85414090                                                         |
| minimum order quantity             | 1                                                                |