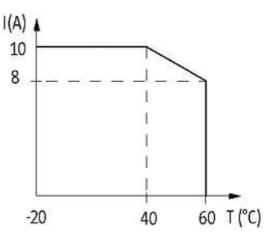

stay connected

| Switching voltage                  | 548 V DC                                                         |
|------------------------------------|------------------------------------------------------------------|
| Switching current per output       | 1 mA10 A, short-circuit and overload protected (pulse switching) |
| Saturation voltage (across output) | max. 0.12 V DC                                                   |
| Leakage current (output is open)   | max. 25 μA                                                       |
| Switching time ON/OFF              | 2/5 ms (10 A load)                                               |
| Switching frequency                | max. 1/0.1 Hz (resist./ind.)                                     |
| Commercial data                    |                                                                  |
| country of origin                  | CZ                                                               |
| customs tariff number              | 85414090                                                         |
| minimum order quantity             | 1                                                                |