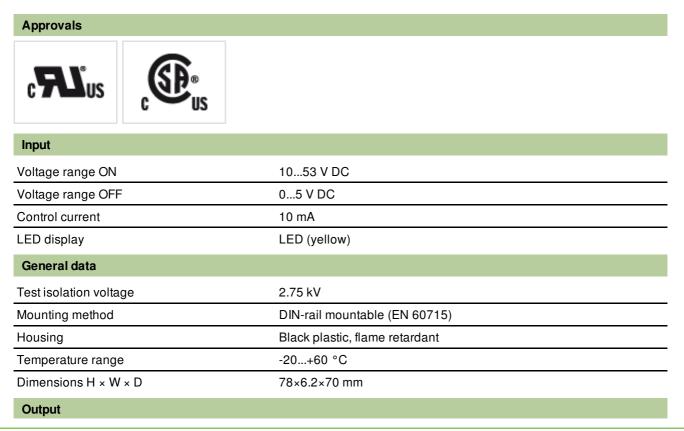

stay connected

| Switching voltage                  | 548 V DC                                                         |
|------------------------------------|------------------------------------------------------------------|
| Switching current per output       | 1 mA10 A, short-circuit and overload protected (pulse switching) |
| Saturation voltage (across output) | max. 0.12 V DC                                                   |
| Leakage current (output is open)   | max. 25 μA                                                       |
| Switching time ON/OFF              | 2/5 ms (10 A load)                                               |
| Switching frequency                | max. 1/0.1 Hz (resist./ind.)                                     |
| Commercial data                    |                                                                  |
| country of origin                  | CZ                                                               |
| customs tariff number              | 85414090                                                         |
| minimum order quantity             | 1                                                                |