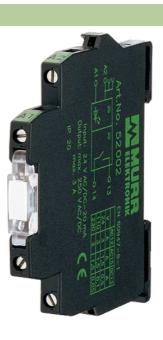

## MIRO TR 24VDC 24VDC 10A SK OPTO-COUPLER MODULE

IN: 53 VDC - OUT: 48 VDC / 10 A

Transistor 10 A 24 V DC short-circuit and overload protected pulse switching Screw terminals

## Link to Product

Illustration

The information in this brochure has been compiled with the utmost care. Liability for the correctness completeness and topicality of the information is restricted to gross negligence. Version: 05/16